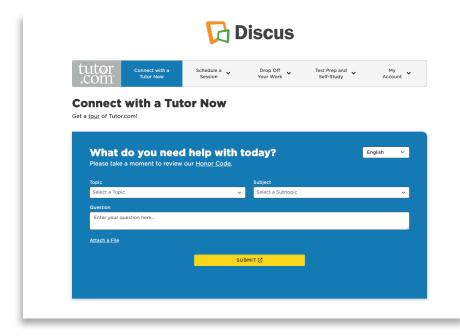

A-7 Resources

Discus Kids

By Grade Level +

By Subject +

3) To connect with a tutor click on the yellow "Connect Now" button in the "Connect with a Tutor Now" blue box.

4) Select the Topic and Subject then type your question in the blue box. Click Submit to connect with a tutor.