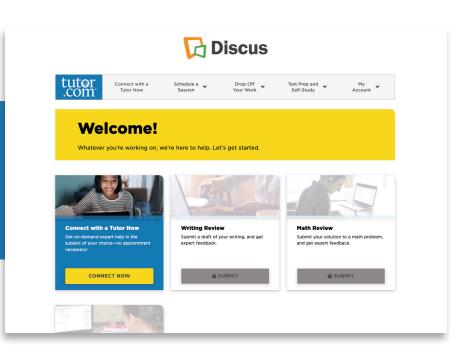

A-7 Resources

Discus Kids

By Grade Level +

By Subject +

3) To connect with a tutor click on the yellow "Connect Now" button in the "Connect with a Tutor Now" blue box.

4) Select the Topic and Subject then type your question in the blue box. Click Submit to connect with a tutor.