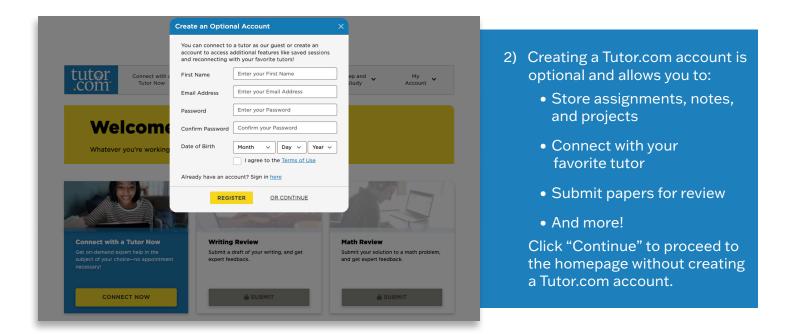

## **Access Tutor.com via Discus**

**Tutor.com offers free, real-time tutoring for all SC residents**. Tutor.com is available 24 hours a day, seven days a week, for English and Spanish speakers. Connect with a tutor on various subjects, such as math, science, language arts, social studies, world languages, computer literacy, and AP courses. Tutor.com offers test prep assistance, skills coaching, and help with specific math and essay-writing questions. Unlock even more features with a Tutor.com account. **Creating a Tutor.com account is optional and not required to connect with a tutor.** 

A-7 Resources

Discus Kids

By Grade Level +

By Subject +

3) To connect with a tutor click on the yellow "Connect Now" button in the "Connect with a Tutor Now" blue box.

4) Select the Topic and Subject then type your question in the blue box. Click Submit to connect with a tutor.